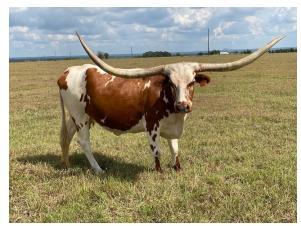

## LSL BOWL'S GOLD

 Date of Birth:
 11/03/2011

 Registration 1:
 Cl279373

 Registration 2:
 266498

 Sale Price:
 \$10,000.00

Breeder: DAVID & LYNDA BRADLEY

Owner: Long M Ranch

Majestic large red and white painted cow, SUPER BOWL granddaughter. With over 80 inches TTT and 101.0 TH, she is amazing! GOLD was Al'd to BUBBA TUFF CHEX and had a flashy painted up bull calf that is getting darker every day. BUBBA TUFF CHEX is a massive black and white bull. GOLD is now out being pasture bred to TUFF AND READY a son of COWBOY TUFF CHEX1TUFF has almost 90 inches TTT. These two extremely large animals

**Total Horn:** 101.0000 on 12/05/2020 **TTT:** 81.7500 on 12/05/2020

LSL BOWL'S GOLD

Courtesy of Rockin' M Ranch

Double Shot

HUNTS EMPERO

Miss Emperor Proceation

HUNTS EMPEROR

WYOMING ROUNDUP