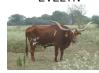

## LSL BOWL'S GOLD

 Date of Birth:
 11/03/2011

 Registration 1:
 Cl279373

 Registration 2:
 266498

 Sale Price:
 \$10,000.00

Breeder: DAVID & LYNDA BRADLEY

Owner: Long M Ranch

Majestic large red and white painted cow, SUPER BOWL granddaughter. With over 80 inches TTT and 101.0 TH, she is amazing! GOLD was Al'd to BUBBA TUFF CHEX and had a flashy painted up bull calf that is getting darker every day. BUBBA TUFF CHEX is a massive black and white bull. GOLD is now out being pasture bred to TUFF AND READY a son of COWBOY TUFF CHEX1TUFF has almost 90 inches TTT. These two extremely large animals

**Total Horn:** 101.0000 on 12/05/2020 **TTT:** 81.7500 on 12/05/2020

LSL BOWL'S GOLD

Courtesy of Rockin' M Ranch

Double Shot

HUNTS EMPERO

Miss Emperor Proceation

HUNTS EMPEROR

WYOMING ROUNDUP